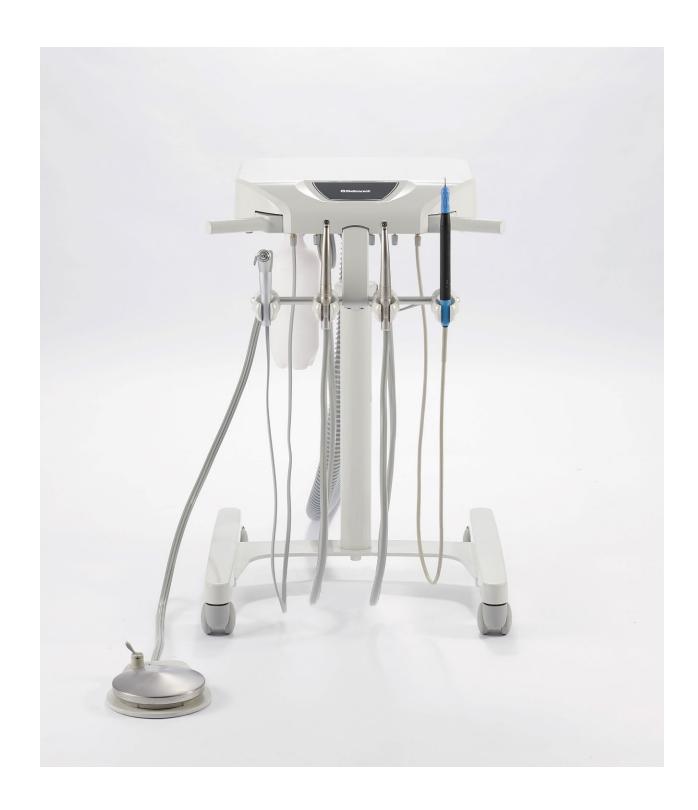

### Optimize Space & Workflow

The Evogue cart is an essential asset for small clinics and treatment rooms. Its compact design maximizes space, making it ideal for single-entry operatories where chair-mounted delivery isn't feasible. The cart's mobility keeps instruments within easy reach, enhancing workflow, supporting closer patient interactions, and fostering exceptional care in modern dental practices.

### **Enhanced Efficiency**

The Evogue cart features height adjustability for easy access to handpieces and the instrument tray. Customizable to fit your needs, these carts can include built-in fiber optics, a micromotor, and a scaler, optimizing workspace efficiency. An optional stainless-steel tray provides a convenient location to place the rheostat, helping to keep your treatment room organized and clutter-free.