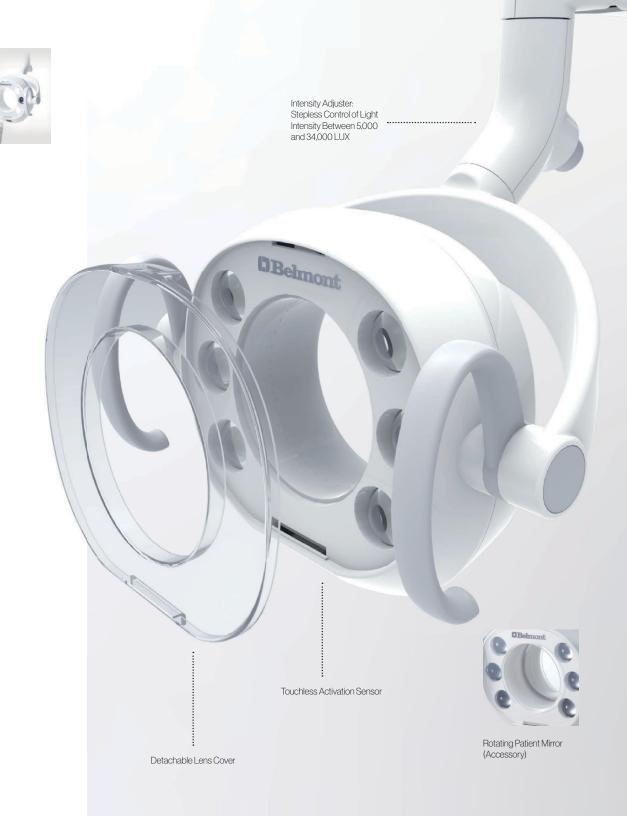

# Bel-Nova Dental Light

### Bel-Nova Dental Light

#### **Innovation Meets Illumination**

See your practice in a whole new light. Eliminate shadows and reduce eye strain with the Bel-Nova dental light. Its advanced LED array delivers powerful, cool illumination that mimics natural daylight, ensuring clear visibility and accurate color rendering of tooth shades and soft tissues. Enhance diagnostics and patient care while maintaining a comfortable environment with the Bel-Nova light.

#### **Illuminate with Confidence**

With touchless sensor activation, stepless technology, and hygiene covers, the Bel-Nova light reduces surface contamination and promotes a clean treatment environment. Combining advanced lighting with easy-to-maintain hygiene standards, the Bel-Nova light enhances patient safety and confidence, making it a top choice for modern dental practices.

### **Lighting the Way**

Belmont's Bel-Nova light boasts an advanced six-LED array designed to enhance patient treatment and composite work. The oval lighting pattern delivers precise illumination while minimizing eye discomfort and emitting less heat than traditional bulbs.