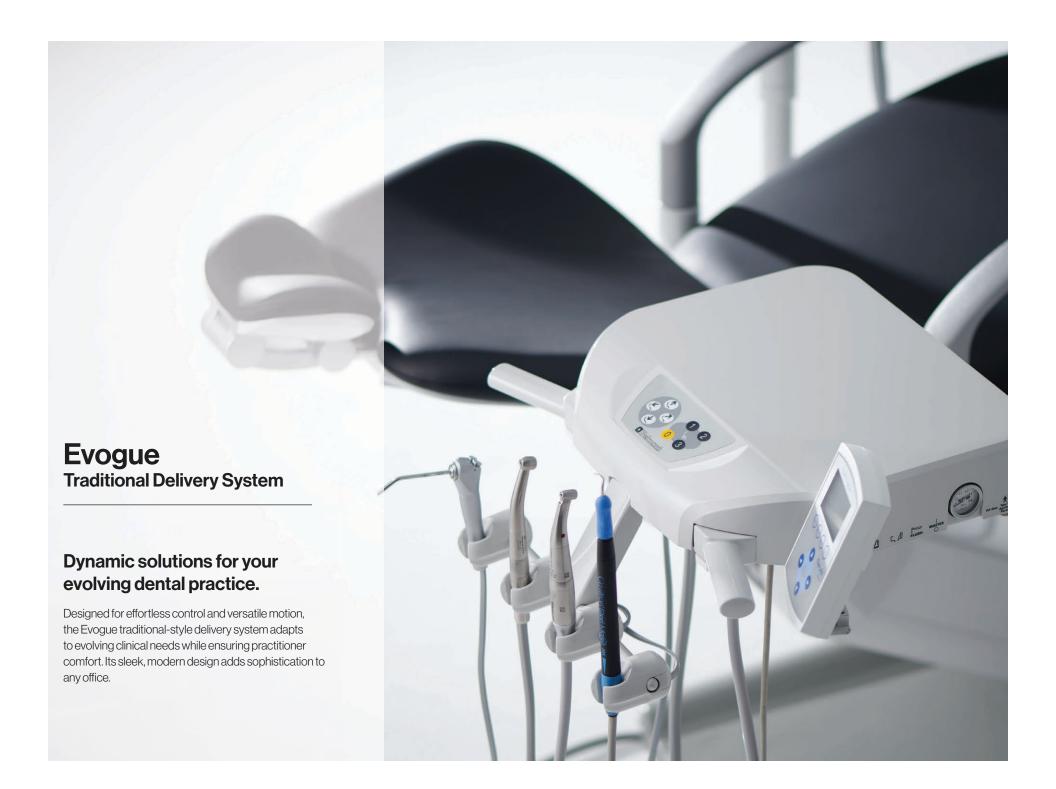

# **Evogue Delivery System**

# Empowering a higher standard of care.

From concept to final product, the Evogue traditional delivery system is meticulously engineered for optimal performance and user experience. Combining convenience, accessibility, and modern design, it meets the exacting standards of today's dental practices.

With built-in chair controls, a pivoting head for precise instrument placement, and adjustable holders for easy handpiece access and retrieval, the Evogue traditional delivery system delivers a comprehensive solution that empowers dentists to provide exceptional care.

# Effortless Operation, Exceptional Results

Designed for optimal efficiency and convenience, the Evogue traditional delivery system positions handpieces, instruments, and patient controls at the forefront. Its pivoting feature ensures exceptional flexibility, simplifying operations and boosting productivity.