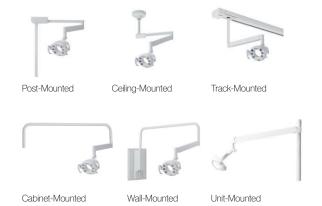

### **Mounting Options**

The Bel-Nova light is available in track, ceiling, post, wall, cabinet, and unit-mounted models to meet the installation requirements of your dental practice.

dhpsupply.com | 800.626.2163