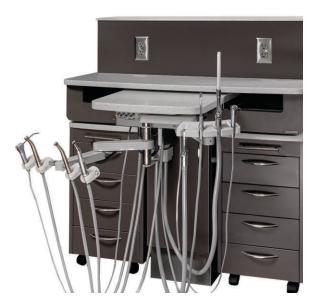

The Evogue cabinet-mounted delivery system acts as the operational hub of your treatment room, seamlessly integrating essential instruments and functions to enhance efficiency. Its discreet design reduces visual clutter, alleviating patient anxiety while optimizing your workflow for maximum accessibility.

# Rear-Mounted Doctors & Assistants Delivery

# Rear-Mounted Assistants Instruments

# Side-Mounted Doctors Delivery