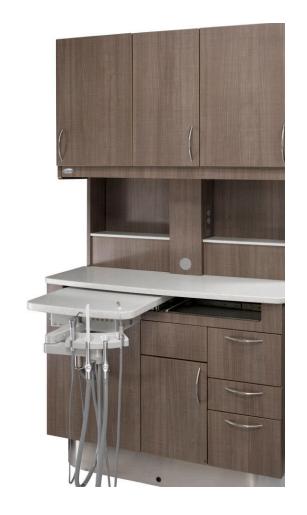

### Optimize Space & Workflow

The Evogue cart is an essential asset for small clinics and treatment rooms. Its compact design maximizes space, making it ideal for single-entry operatories where chair-mounted delivery isn't feasible. The cart's mobility keeps instruments within easy reach, enhancing workflow, supporting closer patient interactions, and fostering exceptional care in modern dental practices.

### **Enhanced Efficiency**

The Evogue cart features height adjustability for easy access to handpieces and the instrument tray. Customizable to fit your needs, these carts can include built-in fiber optics, a micromotor, and a scaler, optimizing workspace efficiency. An optional stainless-steel tray provides a convenient location to place the rheostat, helping to keep your treatment room organized and clutter-free.

The Evogue cabinet-mounted delivery system acts as the operational hub of your treatment room, seamlessly integrating essential instruments and functions to enhance efficiency. Its discreet design reduces visual clutter, alleviating patient anxiety while optimizing your workflow for maximum accessibility.