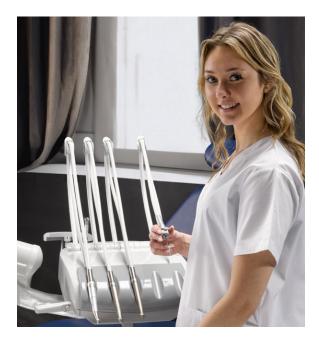

# Q3300 Dental Chair

### Better Patient Care Starts with a Better Patient Chair.

# Optimal Comfort, Practicioner Efficiency

The Evogue Q3300 dental chair is more than just a chair—it's a partner in delivering superior care. Designed for optimal patient comfort and practitioner efficiency, it offers advanced ergonomics and intuitive controls in a sleek, modern design.