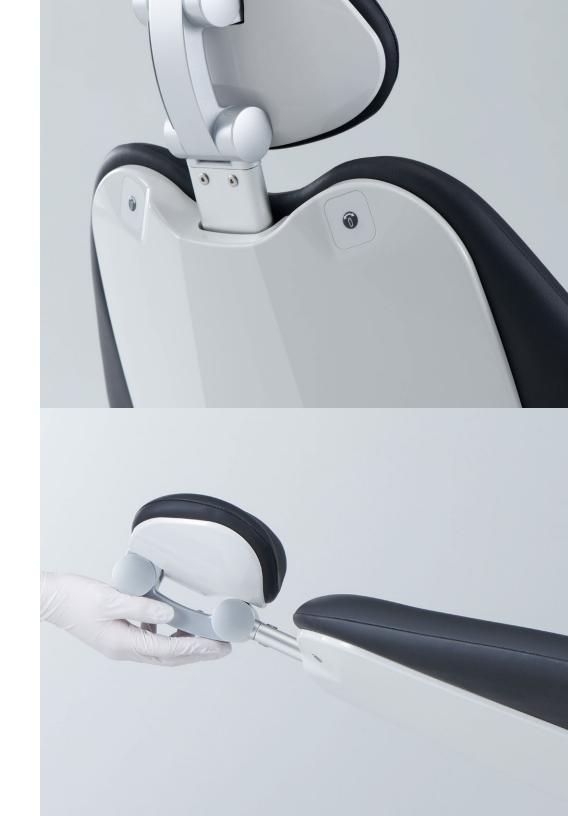

### **Oral Cavity Access**

The dual-articulating headrest mechanism allows the cushion to be rotated forward or backward for better viewing and access to the maxillary and mandibular arches. This precise adjustment enhances visibility, reduces physical fatigue, and minimizes interruptions for smoother, more accurate procedures.

### **Reassuring Qualities**

The armrests rotate outward to facilitate smoother patient entry and exit, alleviating strain for both patients and dental staff. Built for frequent use and stability, these armrests accommodate patients of all ages and mobility levels.

#### **Convenient Swivel Controls**

Each chair features accessible seat rotation controls on the backrest, with push-buttons that automatically unlock the seat for effortless swiveling. This feature enables flexible patient orientations, enhancing the practitioner's view and access to the oral cavity.