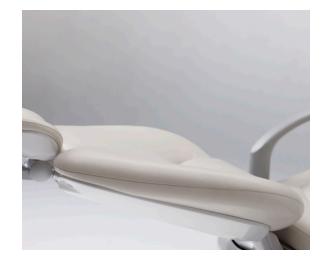

### **Optimal Access**

The Q3300 chair features a slim, contoured backrest that provides optimal access to the patient's oral cavity. Its streamlined design enables close positioning, minimizing discomfort and enhancing working posture during treatments.

# Comfort made easy, care made better.

The Q3300 chair enhances patient comfort with a slim backrest for optimal access and relaxation. Intuitive controls, smooth motion, and effortless rotation streamline adjustments for practitioners, boosting efficiency and allowing greater focus on patient care.