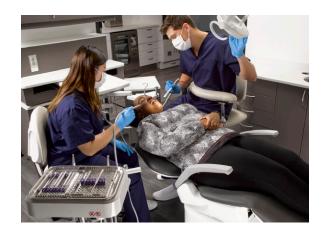

# Compassion Meets Efficiency.

How can your practice create an environment of trust and comfort for every patient?

Dental care goes beyond procedures—it's about fostering trust, building relationships, and ensuring patients feel valued from the moment they step in.

The Evogue cabinet-mounted delivery system plays a pivotal role in shaping that experience, blending thoughtful design with seamless functionality to enhance patient comfort and practitioner efficiency.

Imagine a treatment space free from visual clutter, where sleek, integrated design creates a calming atmosphere that helps reduce patient anxiety. The Evogue system discreetly positions essential tools out of sight yet keeps them within effortless reach, ensuring your focus remains on your patients.

For practitioners, the streamlined rear delivery system transforms the treatment area into an efficient and organized workspace. With tools conveniently behind the chair, the design supports smooth task transitions, helping you provide care with confidence and ease.

By the end of each appointment, patients leave feeling reassured, valued, and confident in their care. The Evogue system is more than a tool—it's an investment in creating meaningful patient connections and elevating your practice. Let the Evogue system redefine what compassionate care looks like, one patient at a time.