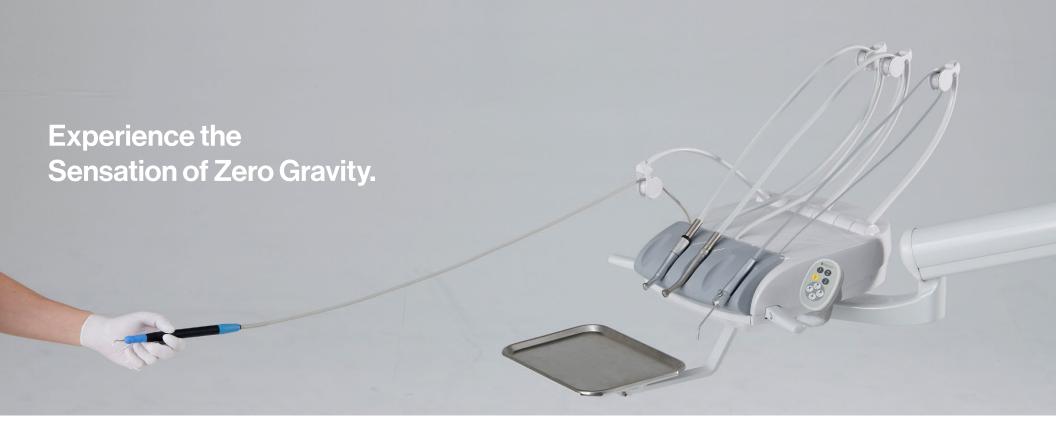

# Experience unrivaled efficiency with the Evogue Flex.

The Evogue Flex continental-style delivery system is a meticulously engineered solution designed to elevate dental care. With intuitive controls and customizable configurations, it ensures every tool is effortlessly accessible. Its ergonomic design and adaptable arm adjust seamlessly to any treatment scenario, optimizing workflow and enhancing patient comfort while advancing your practice into the future of dental care.

Each whip arm features a pivoting roller for improved side-to-side reach, accommodating various delivery head positions, whether to the side or over the patient's chest.

With extended forward hose reach that surpasses typical systems in the industry, the Evogue Flex provides enhanced flexibility, improved reach, and better access during procedures.