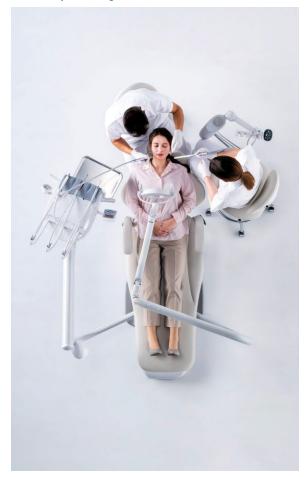

#### **Convenient Swivel Controls**

Each chair features accessible seat rotation controls on the backrest, with push-buttons that automatically unlock the seat for effortless swiveling. This feature enables flexible patient orientations, enhancing the practitioner's view and access to the oral cavity.

### **Oral Cavity Access**

The dual-articulating headrest mechanism allows the cushion to be rotated forward or backward for better viewing and access to the maxillary and mandibular arches. This precise adjustment enhances visibility, reduces physical fatigue, and minimizes interruptions for smoother, more accurate procedures.

### **Reassuring Qualities**

The armrests rotate outward to facilitate smoother patient entry and exit, alleviating strain for both patients and dental staff. Built for frequent use and stability, these armrests accommodate patients of all ages and mobility levels.

### **Optimal Access**

The Q3300 chair features a slim, contoured backrest that provides optimal access to the patient's oral cavity. Its streamlined design enables close positioning, minimizing discomfort and enhancing working posture during treatments.