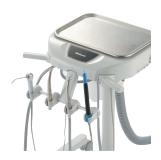

# **Evogue Delivery System**

# Evogue Flex Continental Delivery System

# Experience unrivaled efficiency with the Evogue Flex.

The Evogue Flex continental-style delivery system is a meticulously engineered solution designed to elevate dental care. With intuitive controls and customizable configurations, it ensures every tool is effortlessly accessible. Its ergonomic design and adaptable arm adjust seamlessly to any treatment scenario, optimizing workflow and enhancing patient comfort while advancing your practice into the future of dental care.