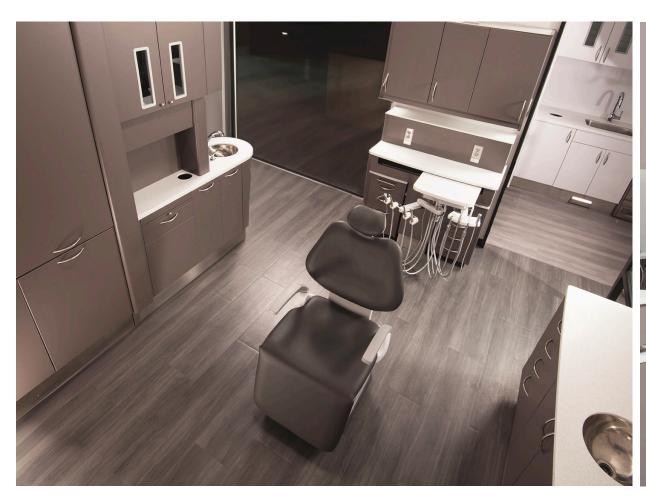

# Q3300 Dental Chair

### Better Patient Care Starts with a Better Patient Chair.

# Optimal Comfort, Practicioner Efficiency

The Evogue Q3300 dental chair is more than just a chair—it's a partner in delivering superior care. Designed for optimal patient comfort and practitioner efficiency, it offers advanced ergonomics and intuitive controls in a sleek, modern design.

# Comfort made easy, care made better.

The Q3300 chair enhances patient comfort with a slim backrest for optimal access and relaxation. Intuitive controls, smooth motion, and effortless rotation streamline adjustments for practitioners, boosting efficiency and allowing greater focus on patient care.