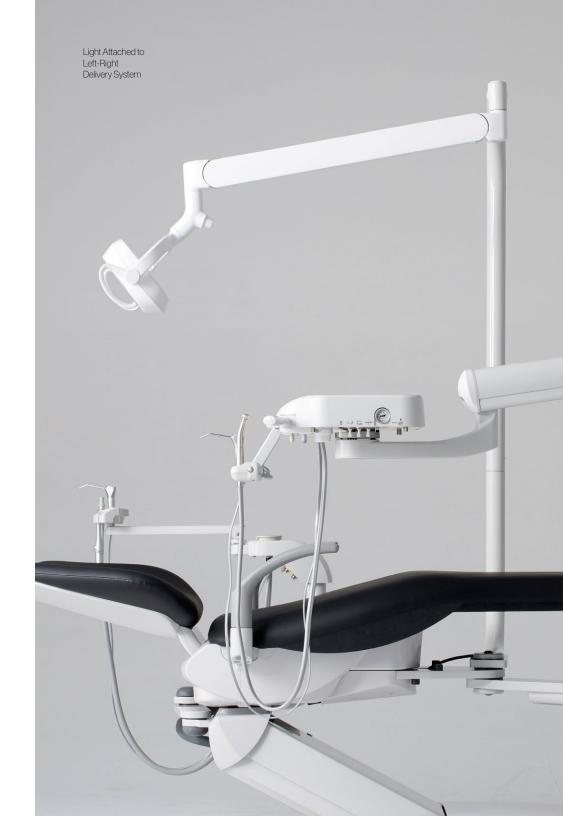

# Bel-Nova Dental Light

### Bel-Nova Dental Light

### **Lighting the Way**

Belmont's Bel-Nova light boasts an advanced six-LED array designed to enhance patient treatment and composite work. The oval lighting pattern delivers precise illumination while minimizing eye discomfort and emitting less heat than traditional bulbs.

### **Mounting Options**

The Bel-Nova light is available in track, ceiling, post, wall, cabinet, and unit-mounted models to meet the installation requirements of your dental practice.

dhpsupply.com | 800.626.2163