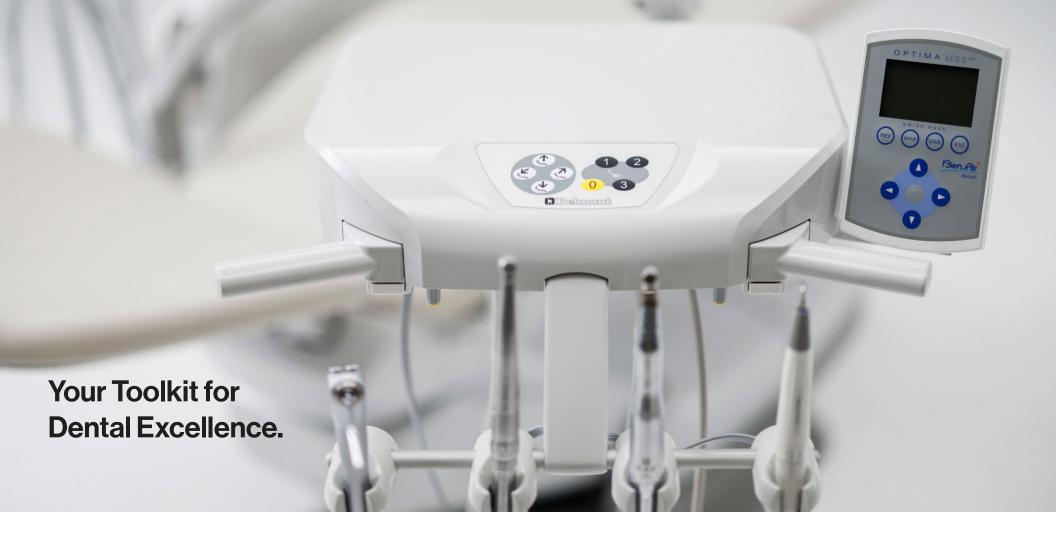

# **Evogue Delivery System**

# Evogue Flex Continental Delivery System

# Experience unrivaled efficiency with the Evogue Flex.

The Evogue Flex continental-style delivery system is a meticulously engineered solution designed to elevate dental care. With intuitive controls and customizable configurations, it ensures every tool is effortlessly accessible. Its ergonomic design and adaptable arm adjust seamlessly to any treatment scenario, optimizing workflow and enhancing patient comfort while advancing your practice into the future of dental care.