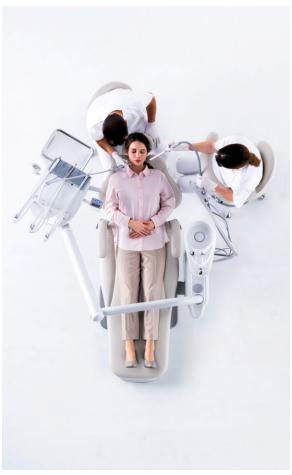

### **Over-the-Patient Delivery**

Traditional-Style Positioning / 4 Hands European-Style Positioning / 2 Hands

Traditional-Style Positioning / 4 Hands

### **Left-Right Swing Delivery**

Right-Handed / 2 Hands

Left-Handed / 4 Hands

Traditional-Style Positioning / 4 Hands

### **Over-the-Patient Delivery**

Right-Handed User Preset

Left-Handed User Preset

### **Left-Right Swing Delivery**

Right-Handed User Setup

Left-Handed User Setup

<sup>\*</sup>Shown with and without optional cuspidor