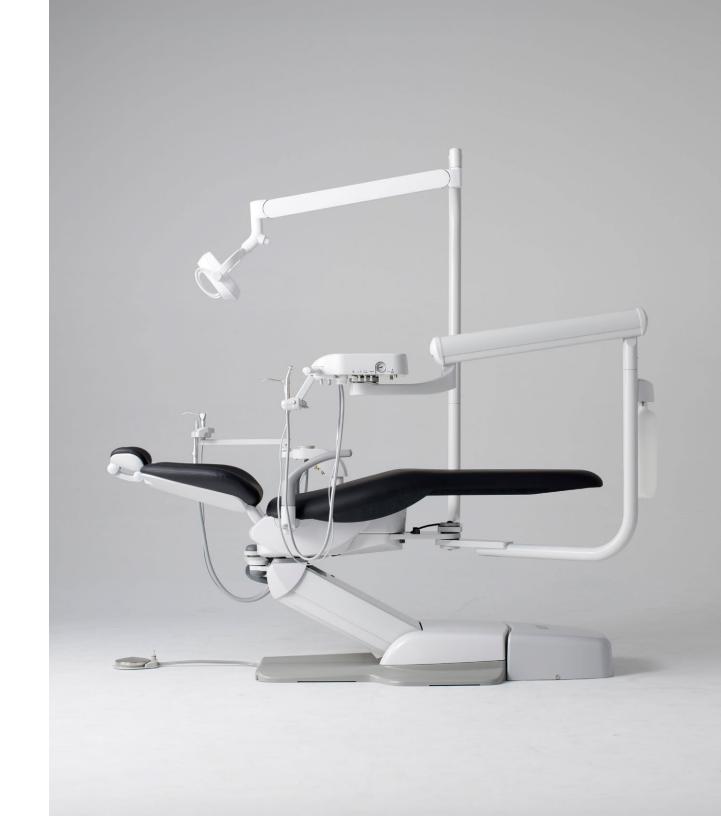

# Optimal Comfort, Practicioner Efficiency

The Evogue Q3300 dental chair is more than just a chair—it's a partner in delivering superior care. Designed for optimal patient comfort and practitioner efficiency, it offers advanced ergonomics and intuitive controls in a sleek, modern design.

# Comfort made easy, care made better.

The Q3300 chair enhances patient comfort with a slim backrest for optimal access and relaxation. Intuitive controls, smooth motion, and effortless rotation streamline adjustments for practitioners, boosting efficiency and allowing greater focus on patient care.

### **Optimal Access**

The Q3300 chair features a slim, contoured backrest that provides optimal access to the patient's oral cavity. Its streamlined design enables close positioning, minimizing discomfort and enhancing working posture during treatments.

Elevating the standards of dental chairs, the Q3300 masterfully integrates innovative design with exceptional functionality. Its synchronized reclining mechanism effortlessly adjusts to guide patients into optimal treatment positions, while its sleek, accessible design provides ease of reach from every angle. These smart features not only simplify the dentist's workflow but also ensure that every patient receives optimal care with minimal adjustments, redefining efficiency and comfort in modern dental practice.