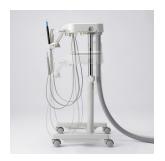

### Optimize Space & Workflow

The Evogue cart is an essential asset for small clinics and treatment rooms. Its compact design maximizes space, making it ideal for single-entry operatories where chair-mounted delivery isn't feasible. The cart's mobility keeps instruments within easy reach, enhancing workflow, supporting closer patient interactions, and fostering exceptional care in modern dental practices.

### **Enhanced Efficiency**

The Evogue cart features height adjustability for easy access to handpieces and the instrument tray. Customizable to fit your needs, these carts can include built-in fiber optics, a micromotor, and a scaler, optimizing workspace efficiency. An optional stainless-steel tray provides a convenient location to place the rheostat, helping to keep your treatment room organized and clutter-free.