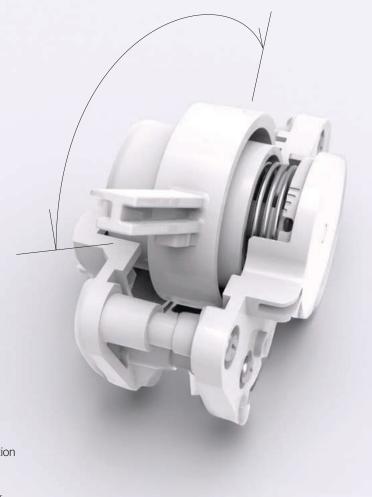

### **Quality Assured**

At the heart of the Evogue Flex delivery system is a commitment to precision engineering and reliable craftsmanship. Core components, such as the pivot motion mechanism, undergo rigorous testing—simulated over 500,000 cycles, equivalent to 20 years of daily use—to ensure dependable performance under the demands of modern dentistry.

This dedication to quality extends across the system, with every detail meticulously designed and evaluated to deliver long-lasting functionality. The result is a delivery system that upholds the highest standards of durability, providing peace of mind and a trusted solution for your practice.