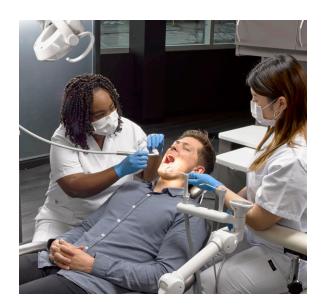

# **Evogue Delivery System**

# Experience unrivaled efficiency with the Evogue Flex.

The Evogue Flex continental-style delivery system is a meticulously engineered solution designed to elevate dental care. With intuitive controls and customizable configurations, it ensures every tool is effortlessly accessible. Its ergonomic design and adaptable arm adjust seamlessly to any treatment scenario, optimizing workflow and enhancing patient comfort while advancing your practice into the future of dental care.