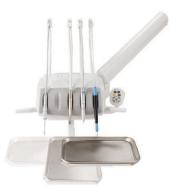

# **Evogue Delivery System**

# Evogue Flex Continental Delivery System

# Experience unrivaled efficiency with the Evogue Flex.

The Evogue Flex continental-style delivery system is a meticulously engineered solution designed to elevate dental care. With intuitive controls and customizable configurations, it ensures every tool is effortlessly accessible. Its ergonomic design and adaptable arm adjust seamlessly to any treatment scenario, optimizing workflow and enhancing patient comfort while advancing your practice into the future of dental care.