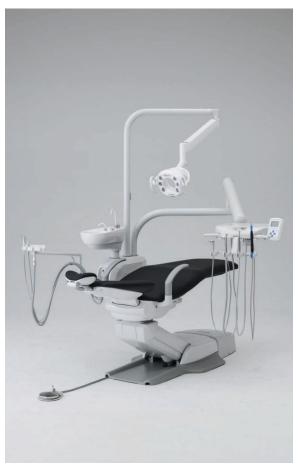

# Q3300 Dental Chair

### Better Patient Care Starts with a Better Patient Chair.

# Optimal Comfort, Practicioner Efficiency

The Evogue Q3300 dental chair is more than just a chair—it's a partner in delivering superior care. Designed for optimal patient comfort and practitioner efficiency, it offers advanced ergonomics and intuitive controls in a sleek, modern design.

# Comfort made easy, care made better.

The Q3300 chair enhances patient comfort with a slim backrest for optimal access and relaxation. Intuitive controls, smooth motion, and effortless rotation streamline adjustments for practitioners, boosting efficiency and allowing greater focus on patient care.