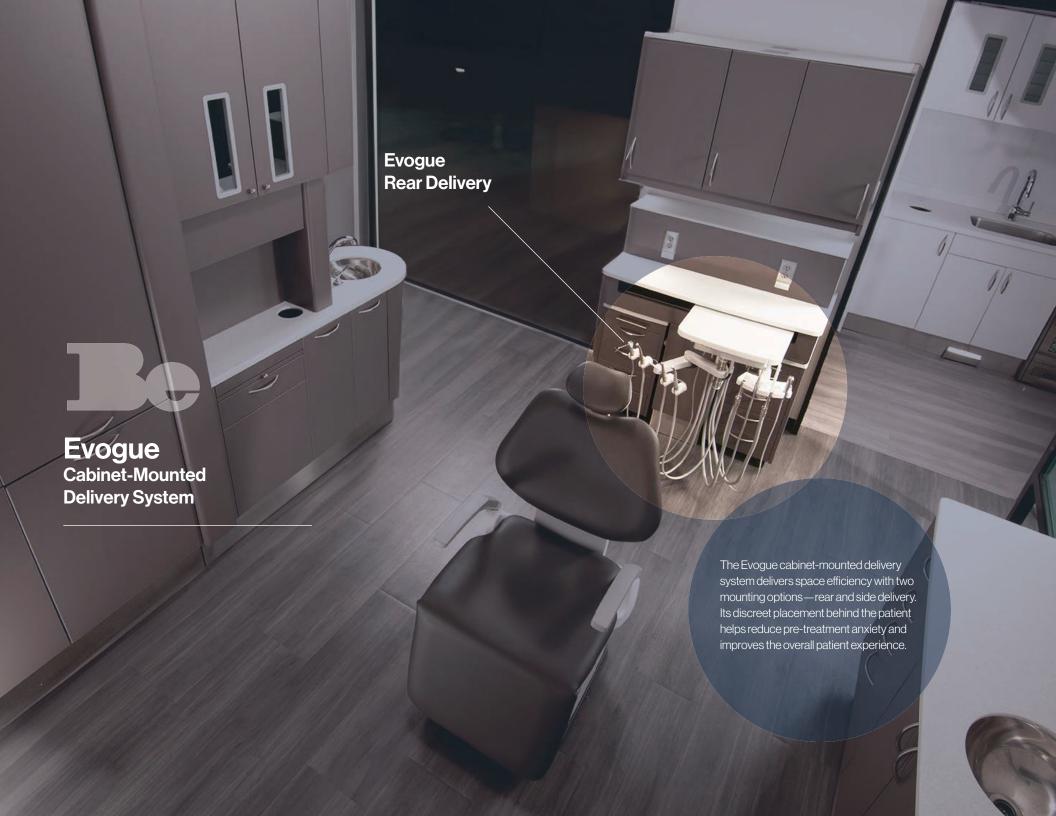

The Evogue cabinet-mounted delivery system acts as the operational hub of your treatment room, seamlessly integrating essential instruments and functions to enhance efficiency. Its discreet design reduces visual clutter, alleviating patient anxiety while optimizing your workflow for maximum accessibility.

# Rear-Mounted Doctors & Assistants Delivery

# Rear-Mounted Assistants Instruments

# Side-Mounted Doctors Delivery

The Evogue cabinet-mounted delivery system plays a pivotal role in shaping that experience, blending thoughtful design with seamless functionality to enhance patient comfort and practitioner efficiency.

Imagine a treatment space free from visual clutter, where sleek, integrated design creates a calming atmosphere that helps reduce patient anxiety. The Evogue system discreetly positions essential tools out of sight yet keeps them within effortless reach, ensuring your focus remains on your patients.

For practitioners, the streamlined rear delivery system transforms the treatment area into an efficient and organized workspace. With tools conveniently behind the chair, the design supports smooth task transitions, helping you provide care with confidence and ease.