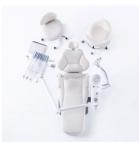

Q3300
Select Dental
Chair Package

Q3300 Dental Chair

**Evogue**Delivery System

Bel-Nova Dental Light

**Bel-Nova** 

### Q3300

Select Dental Chair Package

01 Q3300 Dental Chair 02 Evogue Delivery System 03

Dental Light

# Q3300 Dental Chair