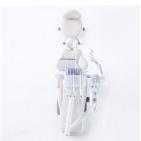

# **Evogue Delivery System**

# Evogue Flex Continental Delivery System

# Experience unrivaled efficiency with the Evogue Flex.

The Evogue Flex continental-style delivery system is a meticulously engineered solution designed to elevate dental care. With intuitive controls and customizable configurations, it ensures every tool is effortlessly accessible. Its ergonomic design and adaptable arm adjust seamlessly to any treatment scenario, optimizing workflow and enhancing patient comfort while advancing your practice into the future of dental care.