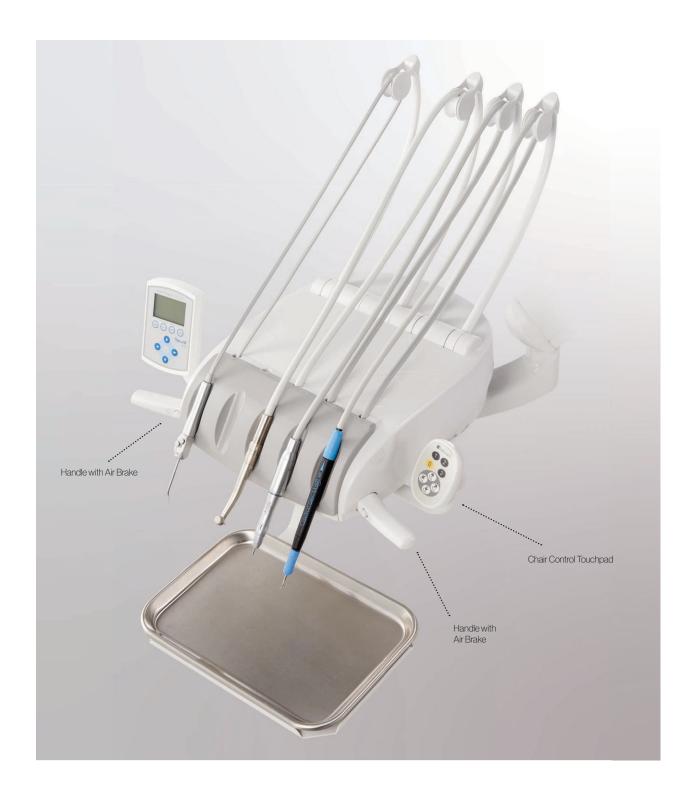

# Empowering a higher standard of care.

From concept to final product, the Evogue traditional delivery system is meticulously engineered for optimal performance and user experience. Combining convenience, accessibility, and modern design, it meets the exacting standards of today's dental practices.

With built-in chair controls, a pivoting head for precise instrument placement, and adjustable holders for easy handpiece access and retrieval, the Evogue traditional delivery system delivers a comprehensive solution that empowers dentists to provide exceptional care.

# Effortless Operation, Exceptional Results

Designed for optimal efficiency and convenience, the Evogue traditional delivery system positions handpieces, instruments, and patient controls at the forefront. Its pivoting feature ensures exceptional flexibility, simplifying operations and boosting productivity.

Handpiece air pressure gauge, Master On/Off switch, handpiece flush switch, bowl flush switch and cup fill switch, located on the side.