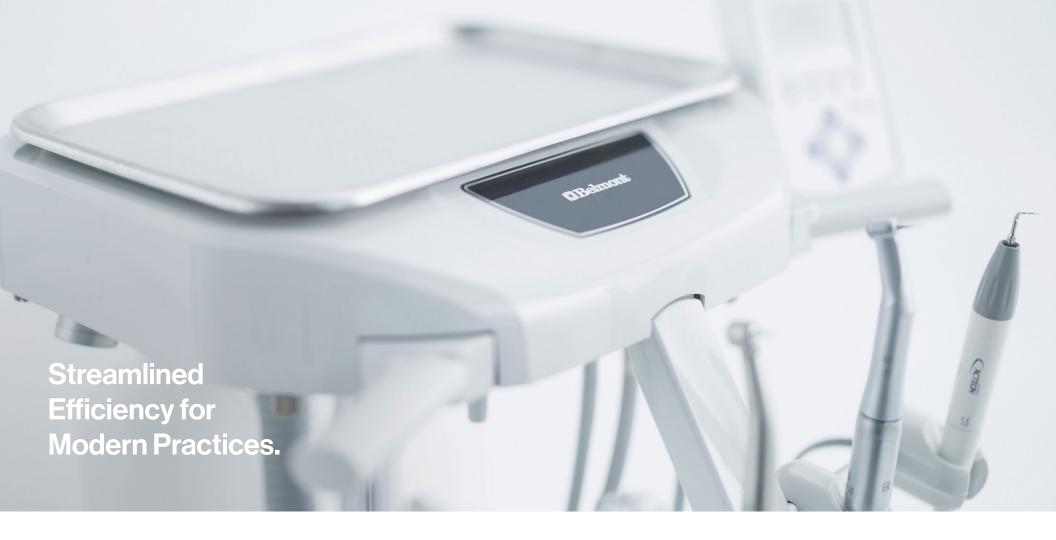

# **Evogue Delivery System**

# Evogue Flex Continental Delivery System

# Experience unrivaled efficiency with the Evogue Flex.

The Evogue Flex continental-style delivery system is a meticulously engineered solution designed to elevate dental care. With intuitive controls and customizable configurations, it ensures every tool is effortlessly accessible. Its ergonomic design and adaptable arm adjust seamlessly to any treatment scenario, optimizing workflow and enhancing patient comfort while advancing your practice into the future of dental care.