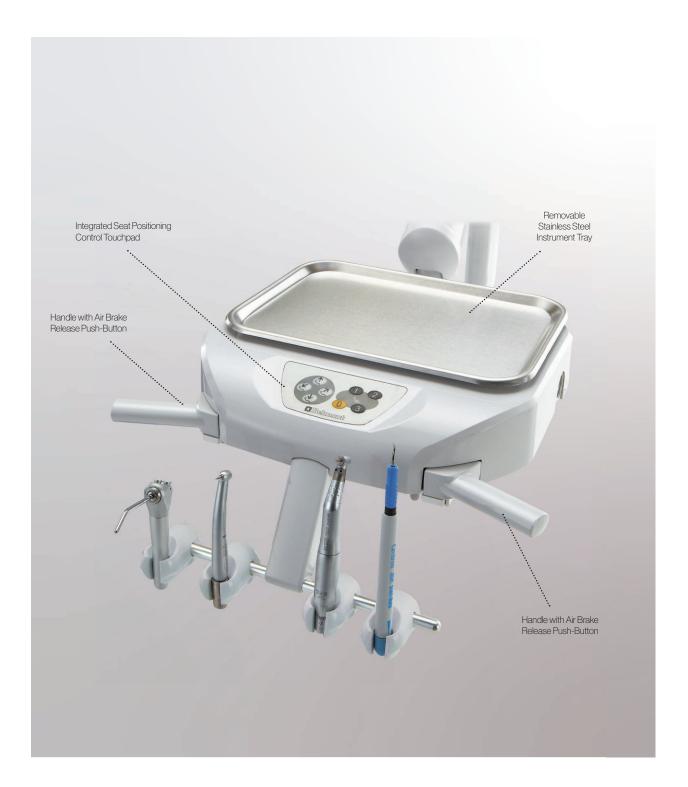

# **Evogue Delivery System**

# Evogue Flex Continental Delivery System

# Experience unrivaled efficiency with the Evogue Flex.

The Evogue Flex continental-style delivery system is a meticulously engineered solution designed to elevate dental care. With intuitive controls and customizable configurations, it ensures every tool is effortlessly accessible. Its ergonomic design and adaptable arm adjust seamlessly to any treatment scenario, optimizing workflow and enhancing patient comfort while advancing your practice into the future of dental care.

Handpieces activate easily by lifting and gently pulling the hose and whip arm forward. The whip arm mechanism counters hose pull-back resistance, allowing handpieces to remain in a neutral, comfortable position while minimizing twisting motions that can cause fatigue and long-term health issues.

Each whip arm features a pivoting roller for improved side-to-side reach, accommodating various delivery head positions, whether to the side or over the patient's chest.

With extended forward hose reach that surpasses typical systems in the industry, the Evogue Flex provides enhanced flexibility, improved reach, and better access during procedures.

# **Effortless Adjustments, Unimpeded Movement**

The smooth rotation of the Evogue Flex delivery head allows handpieces to be effortlessly positioned within the practitioner's line of sight, enabling easy withdrawal and replacement without shifting focus from the patient's oral cavity.

Adjust the rotating delivery head and pivot the tray to position the table for optimal patient treatment, eliminating tubing pullback and ensuring smooth, uninterrupted movement while enhancing comfort and efficiency.

Handpiece air pressure gauge, Master On/Off switch, handpiece flush switch, bowl flush switch and cup fill switch, located on the side.