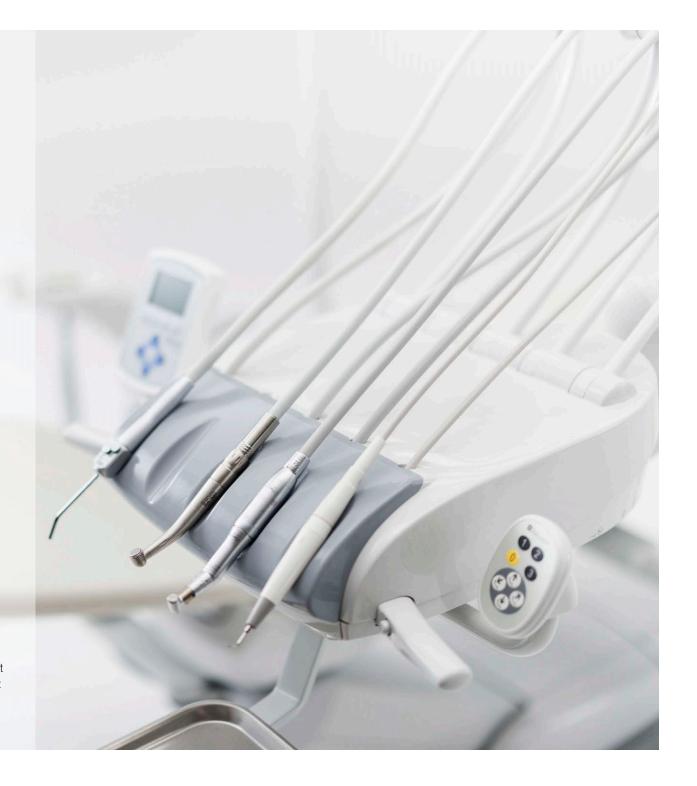

# **Evogue Delivery System**

# Evogue Flex Continental Delivery System

# Experience unrivaled efficiency with the Evogue Flex.

The Evogue Flex continental-style delivery system is a meticulously engineered solution designed to elevate dental care. With intuitive controls and customizable configurations, it ensures every tool is effortlessly accessible. Its ergonomic design and adaptable arm adjust seamlessly to any treatment scenario, optimizing workflow and enhancing patient comfort while advancing your practice into the future of dental care.